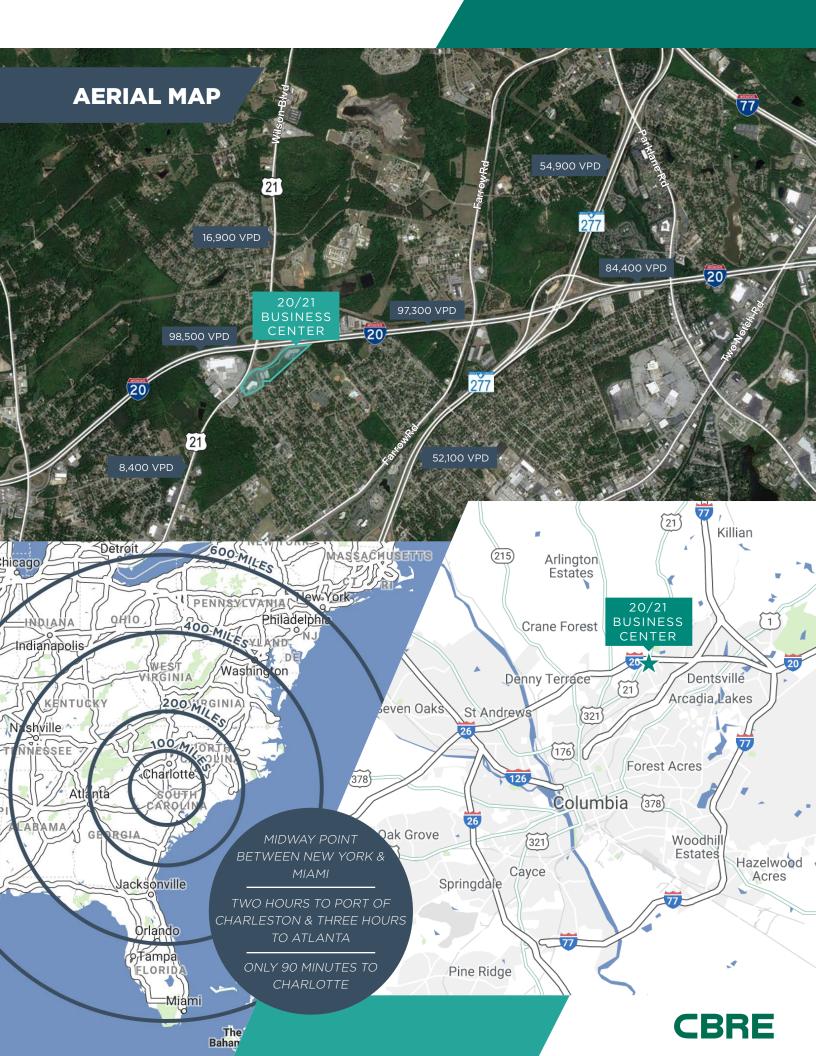

### CENTRAL LOCATION EXCELLENT ACCESSIBILITY PROFESSIONALLY MANAGED & MAINTAINED

SAM

#### **PRIME OPPORTUNITY**

- Professional/Flex park environment
- Flex & office suites ranging from ±1,215 to ±8,110 square feet available
- Spec suites feature new building standard finishes
- Warehouse areas offer dock or drive-in doors and 12'+ clear heights
- Ideal central location with excellent interstate accessibility and visibility
- Ample on-site parking
- Signage opportunities
- Asking rate \$10.00- \$12.00 per rentable square foot, net of utilities and janitorial